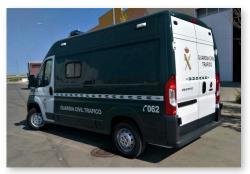

## Defence & Security

The range of defence and security products includes troop and cargo trucks, border surveillance units, air control towers, workshop vehicles, trailers, CBRN units and police vehicles.

All units can be transformed by adapting the structure, chassis or bodywork to fit the necessary equipment and any additional elements.

**Military Vehicles** 

**Police and Armored Vehicles** 