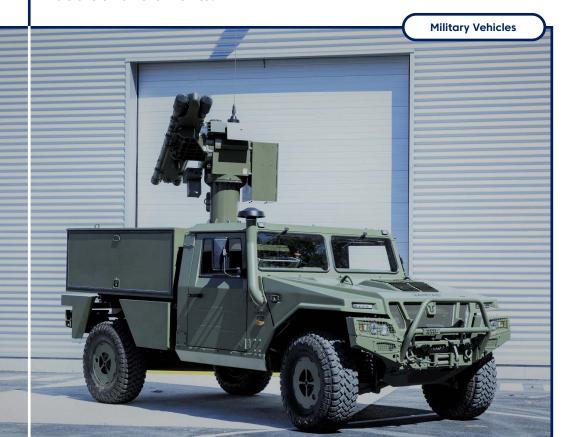

## Defence & Security

The range of defence and security products includes troop and cargo trucks, border surveillance units, air control towers, workshop vehicles, trailers, CBRN units and police vehicles.

All units can be transformed by adapting the structure, chassis or bodywork to fit the necessary equipment and any additional elements.

**Military Vehicles** 

**Police and Armored Vehicles** 