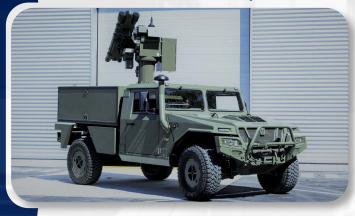

## Defence & Security

The range of defence and security products includes troop and cargo trucks, border surveillance units, air control towers, workshop vehicles, trailers, CBRN units and police vehicles.

All units can be transformed by adapting the structure, chassis or bodywork to fit the necessary equipment and any additional elements.

**Military Vehicles** 

**Police and Armored Vehicles** 