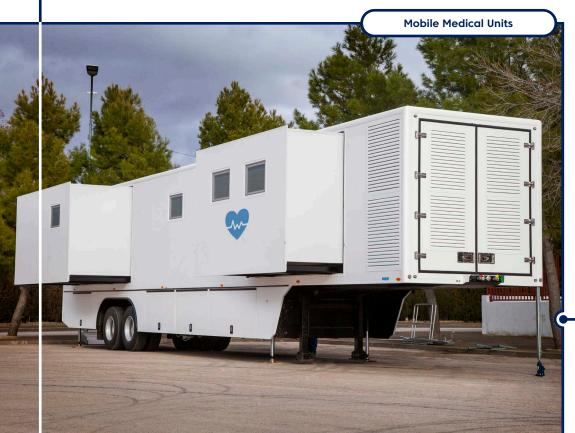

## Healthcare & Emergencies

Our mission is to ease the work carried out by health and emergency personnel by designing vehicles capable of fulfilling their purpose in the conditions of the target location.

In our health and emergencies business line, we develop mobile medical units, ambulances, first-response vehicles, advanced command posts, etc. All vehicles are equipped with the necessary material and equipment so that they can carry out the client's activities wherever they are needed.