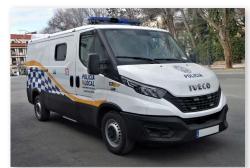

## Defence & Security

The range of defence and security products includes troop and cargo trucks, border surveillance units, air control towers, workshop vehicles, trailers, CBRN units and police vehicles.

All units can be transformed by adapting the structure, chassis or bodywork to fit the necessary equipment and any additional elements.

**Military Vehicles** 

**Police and Armored Vehicles** 