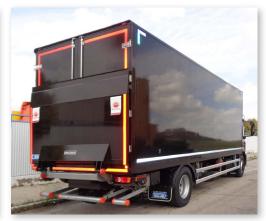

# Logistics & Packaging

In the logistics business line, we can offer tipper-type bodies, bottle racks, tarpaulins, package carriers, butane platforms, container carriers, semi-trailers, etc. We can also assemble self-loading cranes and other lifting devices on industrial vehicles, trailers and semi-trailers.

All our products are adapted to the special needs of the industrial and construction sector. We design and manufacture vehicles that provide added value to our clients' projects.

**Heavy-bodied tipper** 

**Butane tanker** 

Sliding semi-tauliner

Light enclosed cargo box

Heavy enclosed cargo box