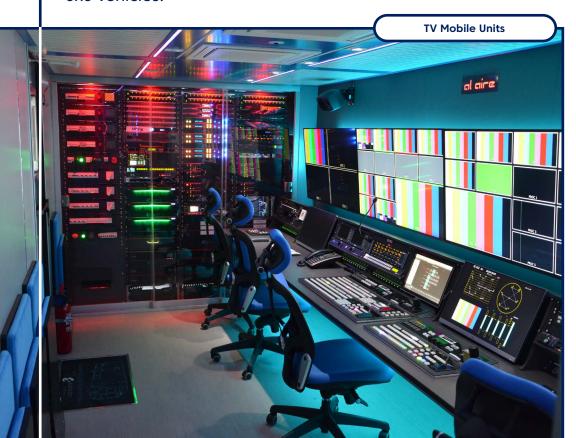

#### **Telecommunications**

We design and manufacture mobile units for the telecommunications sector and we also take care of their maintenance, equipment and cleaning.

The most representative units in this area are large mobile television and radio units, and mobile telephone stations on 6x6 vehicles.

**Advanced Command Post** 

**Mobile Telecommunications Unit** 

In the special vehicles business line, we include all types of projects which, due to their characteristics, specifications and demands, require a higher level of development and engineering than the rest of TECNOVE's products.