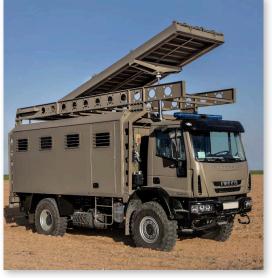

## Defence & Security

The range of defence and security products includes troop and cargo trucks, border surveillance units, air control towers, workshop vehicles, trailers, CBRN units and police vehicles.

All units can be transformed by adapting the structure, chassis or bodywork to fit the necessary equipment and any additional elements.

**Military Vehicles** 

**Police and Armored Vehicles** 