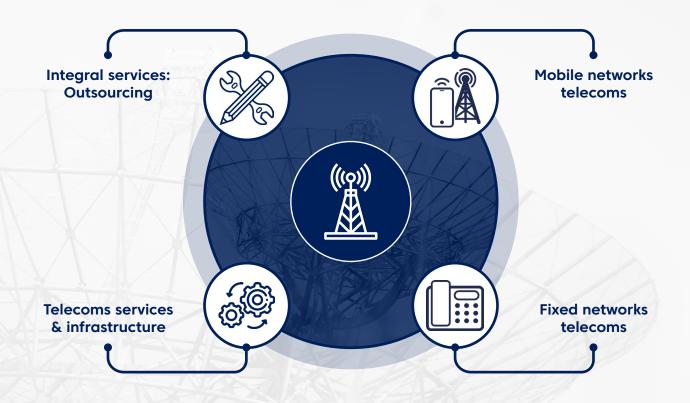

3 · Telecoms services & infrastructure

2 · Fixed network telecoms

4 · Integral services: Outsourcing

# Mobile network telecoms

We cover mobile network deployment, completion-based projects, preventive or corrective maintenance, satellite communications, design, integration and maintenance of mobile units.

# Fixed network telecoms

Installation, connection and configuration work, equipment commissioning, cabling and testing, network maintenance work, project start-up and customer compliance.

We find the solution that best suits your needs, regardless of how complex or demanding they may be.

### Telecoms services & infrastructure

We manage everything from telecommunications infrastructure works (towers, poles, metal structures, cable routing...) to various services including IP switchboards, video surveillance systems, access controls or alarm systems.

#### **Integral service: Outsourcing**

We develop an efficient outsourcing of business processes through our integral service, allowing our clients to directly manage the areas that make their business stand out.