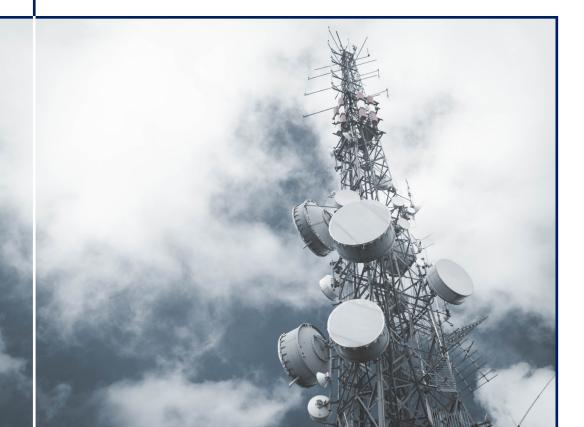

### Telecoms services & infrastructure

We manage everything from telecommunications infrastructure works (towers, poles, metal structures, cable routing...) to various services including IP switchboards, video surveillance systems, access controls or alarm systems.