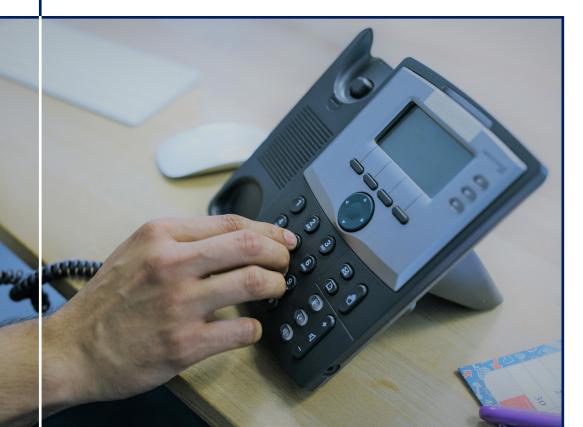

### Telecoms services & infrastructure

We manage everything from telecommunications infrastructure works (towers, poles, metal structures, cable routing...) to various services including IP switchboards, video surveillance systems, access controls or alarm systems.